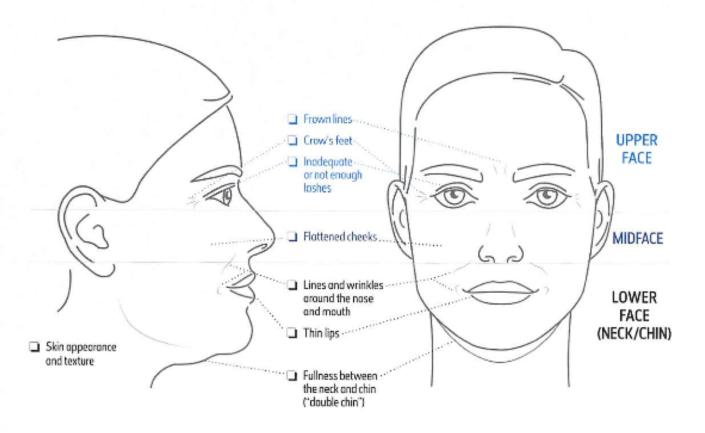

# Select which areas of the face concern you on the diagram below.

By sharing how you see yourself, we can best evaluate your aesthetic goals and select an appropriate treatment for you.

Please complete and return this form to the front office before your consultation.